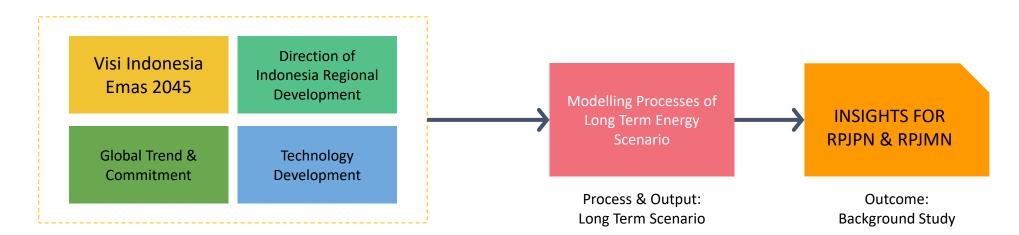

# Framework: Cascading Long Term Electricity Development

- The Scenario is a modelling exercise to support
   Visi Indonesia Emas 2045 and National &
   Regional Development Agendas.
- The exercise also attempting to align these national ambitions with global trend and commitment.
- The Scenario is aiming to support the development of Long-term Development Planning (RPJPN) dan Midterm Development Planning (RPJMN).