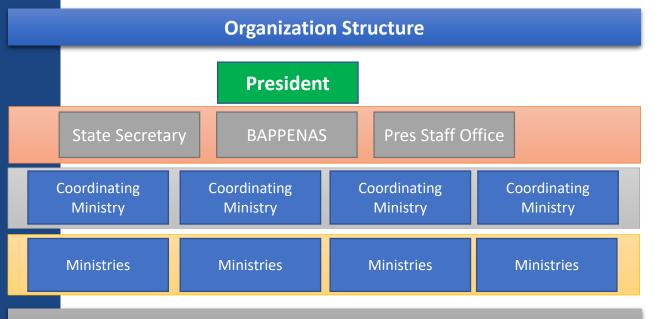

### National Development Planning

#### Scope

- National Long-term Development Planning/RPJPN (20 year; Law)
- National Medium-term Development Planning/RPJMN (5 year; Presidential Regulation)
- Government Working Plan/RKP (annually; Presidential Regulation)
- Ministerial Strategic Plan
- Ministerial Working Plan

#### **Existing:**

- RPJPN 2005-2025 (UU 17 tahun 2017)
- RPJMN 2020-2024 (Perpres 18 tahun 2020)