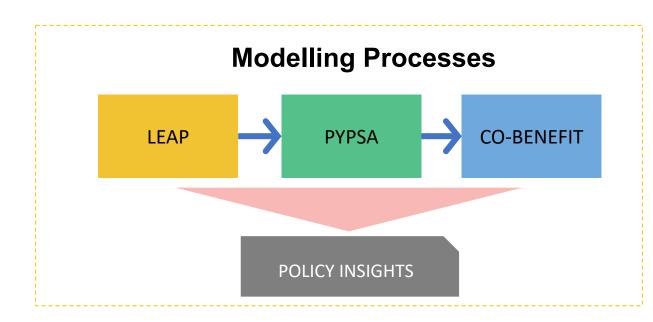

# Framework: Cascading Long Term Electricity Development

- The Scenario is a modelling exercise to support
   Visi Indonesia Emas 2045 and National &
   Regional Development Agendas.
- The exercise also attempting to align these national ambitions with global trend and commitment.
- The Scenario is aiming to support the development of Long-term Development Planning (RPJPN) dan Midterm Development Planning (RPJMN).